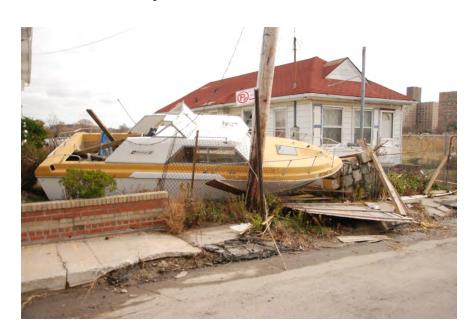

#### A neighborhood facing environmental and financial threats

- Significant damage from Hurricane Sandy inundation
- Regular tidal flooding and sea level rise threaten neighborhood
- Inadequate drainage and street infrastructure
- Many vacant lots and abandoned homes