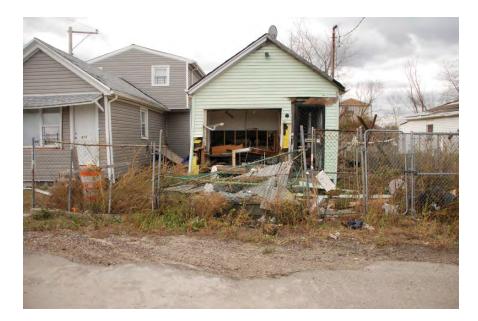

#### A neighborhood facing environmental and financial threats

- Significant damage from Hurricane Sandy inundation
- Regular tidal flooding and sea level rise threaten neighborhood
- Inadequate drainage and street infrastructure
- Many vacant lots and abandoned homes