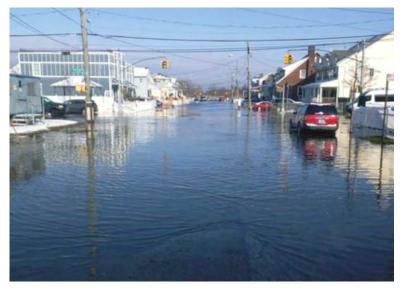

#### A neighborhood facing environmental and financial threats

- Significant damage from Hurricane Sandy inundation
- Regular tidal flooding and sea level rise threaten neighborhood
- Inadequate drainage and street infrastructure
- Many vacant lots and abandoned homes