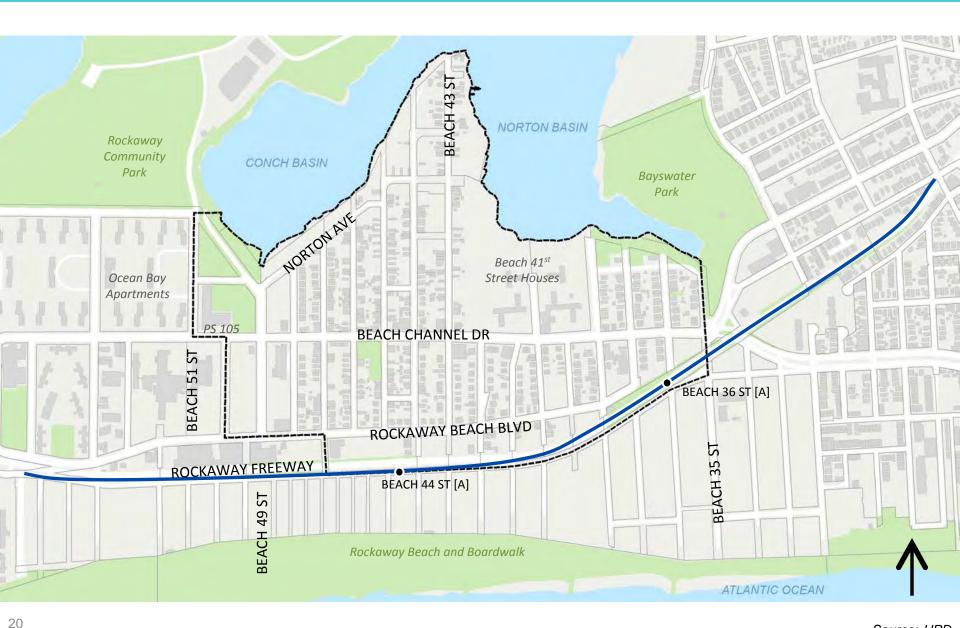

# Resilient Edgemere Community Planning Initiative



#### **Where: Location**

Edgemere is a low-lying waterfront community located in the Eastern Rockaways



19

## Where: Study Area



Source: HPD

### Why: About the Initiative

#### A neighborhood facing environmental and financial threats

- Significant damage from Hurricane Sandy inundation
- Regular tidal flooding and sea level rise threaten neighborhood
- Inadequate drainage and street infrastructure
- Many vacant lots and abandoned homes





# **Why: Existing Conditions**



Open space and environment



Transportation



housing



**Amenities** 

22