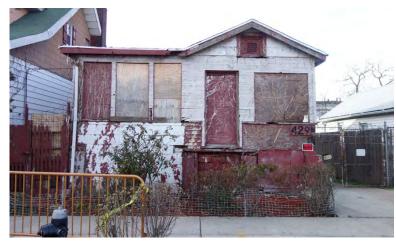

#### A neighborhood facing environmental and financial threats

- Significant damage from Hurricane Sandy inundation
- Regular tidal flooding and sea level rise threaten neighborhood
- Inadequate drainage and street infrastructure
- Many vacant lots and abandoned homes