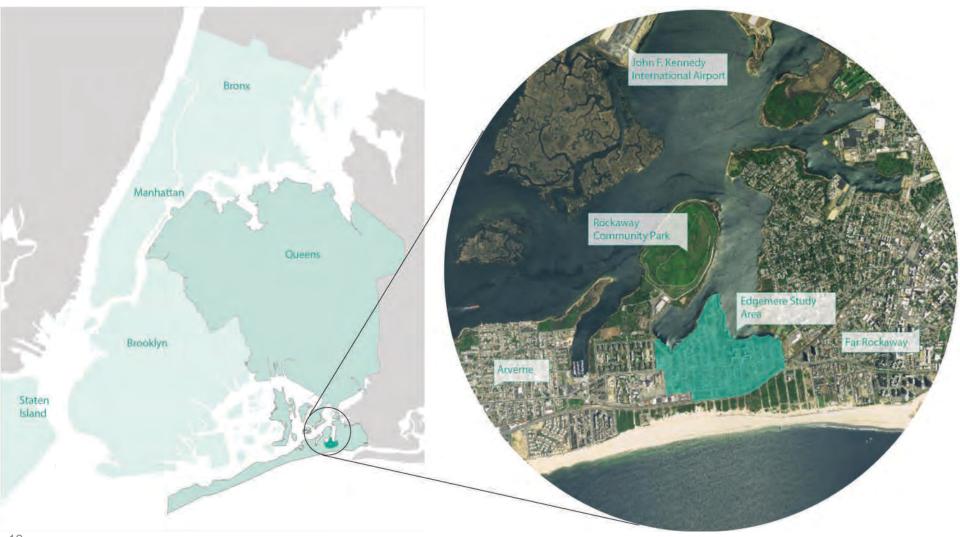

#### **Where: Location**

Edgemere is a low-lying waterfront community located in the Eastern Rockaways

19

## Where: Study Area

Source: HPD