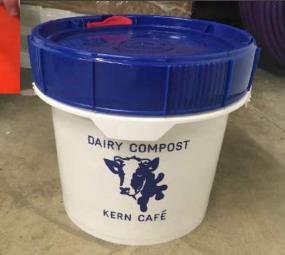

#### TROUBLESHOOTING

- INCORPORATE INTO DESIGN
  - CONTINGENCY PLANNING
- ITERATIVE PROCESS
  - IDENTIFY, IMPLEMENT, RE-EVALUATE
- START AT THE SOURCE
  - DIVERSION OF DAIRY WASTE
- CREATIVE SOLUTIONS
  - "FLEXIBLE FINE PARTICLE SCREEN" A.K.A. PANT

#### **TROUBLESHOOTING**

- INCORPORATE INTO DESIGN
  - CONTINGENCY PLANNING
- ITERATIVE PROCESS
  - IDENTIFY, IMPLEMENT, RE-EVALUATE
- START AT THE SOURCE
  - DIVERSION OF DAIRY WASTE
- CREATIVE SOLUTIONS
  - "FLEXIBLE FINE PARTICLE SCREEN" A.K.A. PANTYHOSE

#### **MAINTENANCE**

- TANKS FILLED QUICKLY
- COLLEGE PROCESSING LIQUID INTO FERTILIZER – PILOT PROJECT
- VERMONT HAS
  PILOTCAN'T CROSS STATE
   BORDER