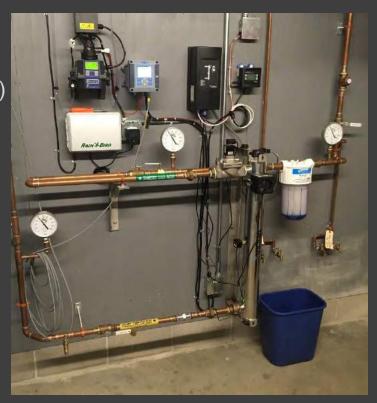

#### **CONTROLS & METERING**

- INTEGRATING UNUSUAL SYSTEMS INTO BMS
- METERING ACCURACY/LANGUAGE
  - WATER CANNOT BE MEASURED LIKE ELECTRICITY!
- "SURPRISE" PURCHASES
  - COMM CENTER, STANDBY SENSORS, PH METER, ETC..., ETC.